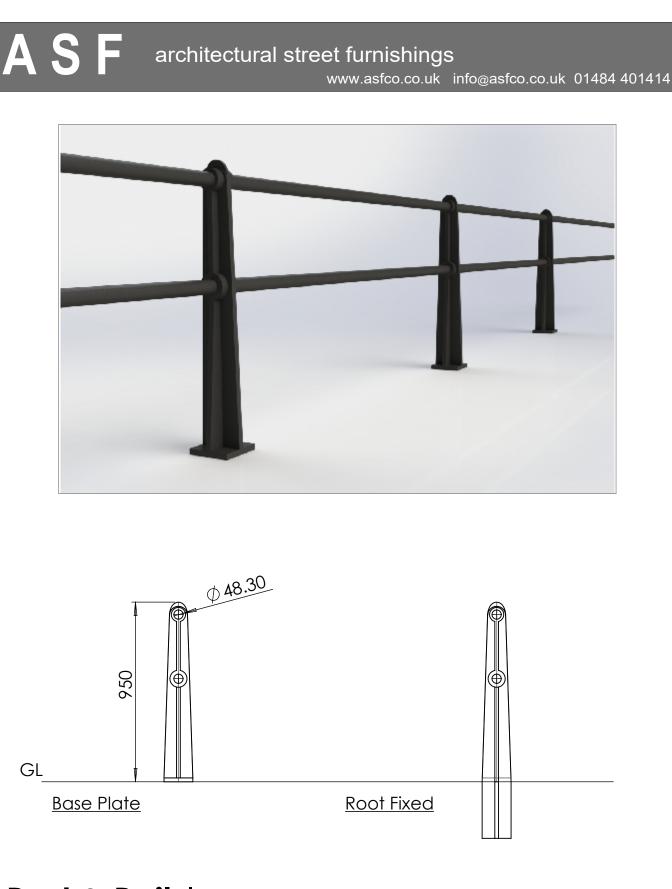

## Post & Rail | ASF Beaumont 2 Rail Post - Cast or Ductile Iron

Materials Available in either 100% recycled engineering grade 250 cast iron (as standard) or ductile iron **Standard Finish** Posts are supplied in zinc rich metal primer ASF Metal Shield Gloss in any standard RAL or BS colour As standard rails are supplied in straight lengths at 6.4m or 7m. Standard rail diameters as per drawing, other diameters available on request Posts can be adapted to negotiate various site conditions such as gradients, steps, corners etc. Fixing bolts, lead wedges and gun applied sealant can be applied on request